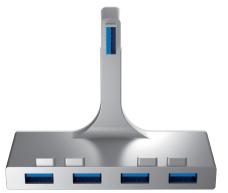

## Sabrent 4-Port USB 3.0 Hub For iMac Slim Unibody

HB-IMCU

## How to install

1.
Holding HB-IMCU against your IMAC slim unibody, make sure the stoppage tab is positioned against the vent of imac,the usb slot on top of hub should align with the usb port of imac.