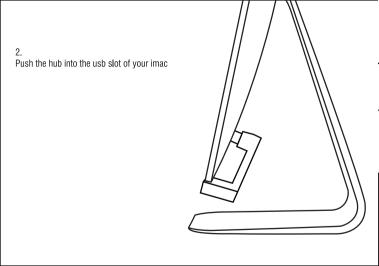

## How to install

1.
Holding HB-IMCU against your IMAC slim unibody, make sure the stoppage tab is positioned against the vent of imac,the usb slot on top of hub should align with the usb port of imac.