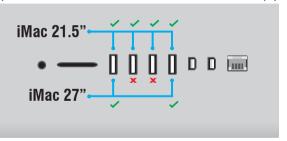

## Before you get started

On iMac 21.5" you can insert the Sabrent hub into any of the 4 USB Ports on the Display. For iMac 27" you can connect the Sabrent hub to either the first or fourth USB Ports on the Display.