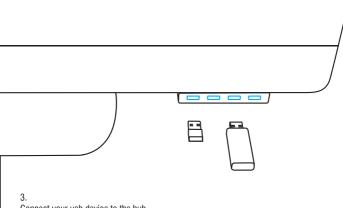

Connect your usb device to the hub

Note: for some usb devices to work, you may need to plug the power ac cable
into back of the Hub. (This product doesn't comes with ac power cable)