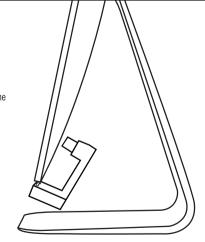

## How to install

1.
Holding HB-IMCU against your IMAC slim unibody, make sure the stoppage tab is positioned against the vent of imac,the usb slot on top of hub should align with the usb port of imac.