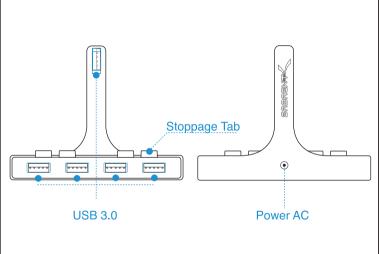

## How to install

1.
Holding HB-IMCU against your IMAC slim unibody, make sure the stoppage tab is positioned against the vent of imac,the usb slot on top of hub should align with the usb port of imac.

Connect your usb device to the hub

Note: for some usb devices to work, you may need to plug the power ac cable
into back of the Hub. (This product doesn't comes with ac power cable)